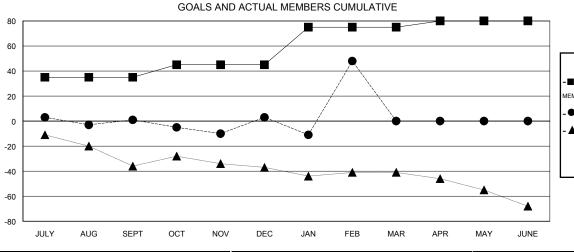

|                       |                    | Members              |                   |                     |  |  |
|-----------------------|--------------------|----------------------|-------------------|---------------------|--|--|
| RESULTS FOR 2013-2014 |                    |                      |                   |                     |  |  |
| QUARTER               | NEW MEMBER<br>GOAL | ACTUAL TOTAL MEMBERS | ACTUAL<br>DROPPED | ACTUAL NET<br>GAIN/ |  |  |
|                       |                    | ADDED                | MEMBERS           | LOSS                |  |  |
| JULY/AUG/SEPT         | 35                 | 24                   | 23                | 1                   |  |  |
| OCT/NOV/DEC           | 10                 | 56                   | 54                | 2                   |  |  |
| JAN/FEB/MAR           | 30                 | 62                   | 17                | 45                  |  |  |
| APR/MAY/JUNE          | 5                  | 0                    | 0                 | 0                   |  |  |

## GOALS AND ACTUAL NEW CLUBS CUMULATIVE

| - ■ - CURRENT YEAR GOALS FOR NEW |     |  |  |  |
|----------------------------------|-----|--|--|--|
| МЕМВ                             | ERS |  |  |  |
|                                  |     |  |  |  |

- ▲ - LAST YEAR ACTUAL MEMBERS

| DROPPED CLUBS: 0 |    |
|------------------|----|
| DROPPED MEMBERS  |    |
| DECEASED         | 9  |
| CLUB CANCELLED   | 0  |
| OTHER            | 85 |
| TOTAL            | 94 |